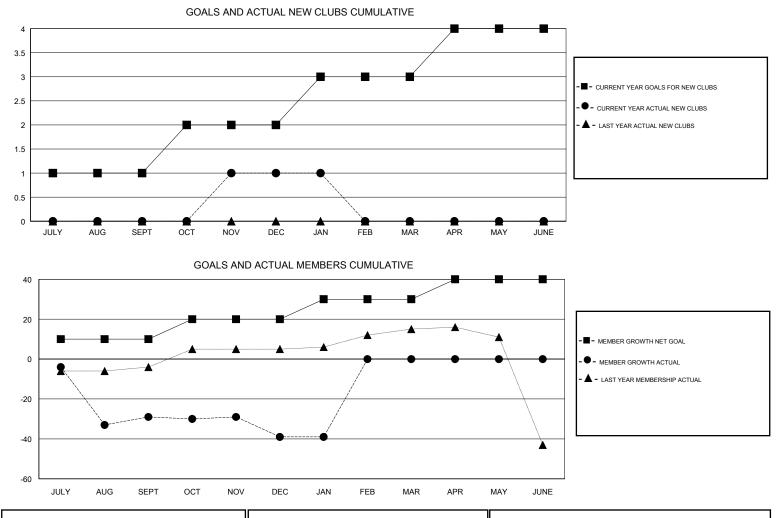

### GMT CA

| Clubs                 |               |           |               | Members               |                           |                         |                                                    |
|-----------------------|---------------|-----------|---------------|-----------------------|---------------------------|-------------------------|----------------------------------------------------|
| RESULTS FOR 2018-2019 |               |           |               | RESULTS FOR 2018-2019 |                           |                         |                                                    |
| QUARTER               | NEW CLUB GOAL | NEW CLUBS | DROPPED CLUBS | QUARTER               | MEMBER GROWTH NET<br>GOAL | MEMBER GROWTH<br>ACTUAL | DROPPED<br>MEMBERS ACTUAL<br>(including transfers) |
| JULY/AUG/SEPT         | 1             | 0         | 0             | JULY/AUG/SEPT         | 10                        | 46                      | 58                                                 |
| OCT/NOV/DEC           | 1             | 1         | 0             | OCT/NOV/DEC           | 10                        | 35                      | 43                                                 |
| JAN/FEB/MAR           | 1             | 0         | 0             | JAN/FEB/MAR           | 10                        | 12                      | 12                                                 |
| APR/MAY/JUNE          | 1             | 0         | 0             | APR/MAY/JUNE          | 10                        | 0                       | 0                                                  |